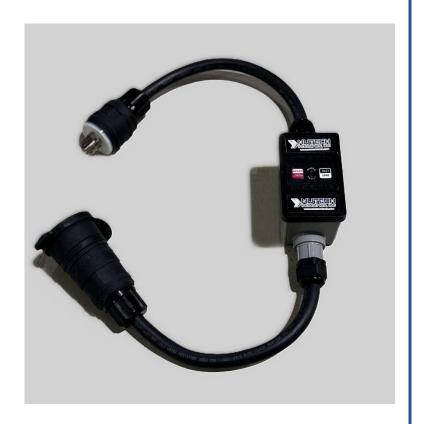

## **Description:**

20A, 3PHASE, GFI MODULE

**INCOMING:** 1 EACH 20 AMP, 4P/5W, 120/208V **WETGUARD PLUG ON 12"** OF 12/5 SO CABLE.

**OUTPUTS:** 1 EACH 20 AMP, 4P/5W, 120/208V WETGUARD CONNECTOR ON 12" OF 12/5 SO CABLE.

## **GFI PROTECTION:**

**PROVIDES GFI** PROTECTION FOR ALL **EQUIPMENT DOWNLINE** OF THE MODULE.

## **Specifications:**

| Rating:               | 20 Amp, 3 Phase, 4P, 5W, 120/208V                      |
|-----------------------|--------------------------------------------------------|
| Incoming:             | 1 EACH 20 AMP, 4P/5W<br>120/208V WETGUARD PLUG         |
| Cord Type:            | 12/5 SO                                                |
| Outputs:              | 1 EACH 20 AMP, 4P/5W<br>120/208V WETGUARD<br>CONNECTOR |
| Enclosure:            | Custom PVC                                             |
| Enclosure Dimensions: | 5"L x 3"W x 3.5"H                                      |
| Cord Length:          | 12" on both ends                                       |
| Weight:               | 5 lbs.                                                 |